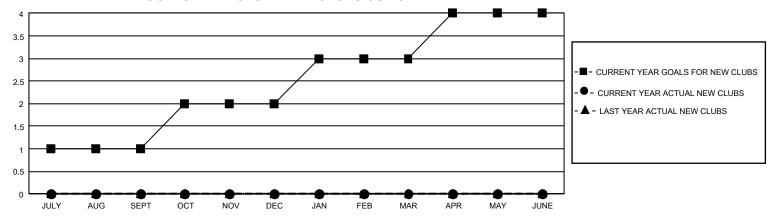

## GMT Constitutional Area 5 - C, Group B

REPORT DOES NOT INCLUDE CLUBS IN UNDISTRICTED AREAS.

| Clubs                 |               |           |               | Members               |                          |                         |                                              |
|-----------------------|---------------|-----------|---------------|-----------------------|--------------------------|-------------------------|----------------------------------------------|
| RESULTS FOR 2021-2022 |               |           |               | RESULTS FOR 2021-2022 |                          |                         |                                              |
| QUARTER               | NEW CLUB GOAL | NEW CLUBS | DROPPED CLUBS | QUARTER MI            | EMBER GROWTH NET<br>GOAL | MEMBER GROWTH<br>ACTUAL | DROPPED MEMBERS ACTUAL (including transfers) |
| JULY/AUG/SEPT         | 3             | 0         | 0             | JULY/AUG/SEPT         | T 563                    | 463                     | 73                                           |
| OCT/NOV/DEC           | 3             | 0         | 0             | OCT/NOV/DEC           | 303                      | 57                      | 12                                           |
| JAN/FEB/MAR           | 3             | 0         | 0             | JAN/FEB/MAR           | 203                      | 0                       | 0                                            |
| APR/MAY/JUNE          | 3             | 0         | 0             | APR/MAY/JUNE          | 43                       | 0                       | 0                                            |

## GOALS AND ACTUAL NEW CLUBS CUMULATIVE