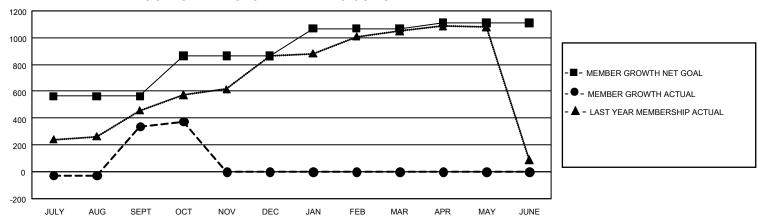

## GMT Constitutional Area 5 - C, Group B

REPORT DOES NOT INCLUDE CLUBS IN UNDISTRICTED AREAS.

| Clubs                 |               |           |               | Members               |                          |                         |                                              |
|-----------------------|---------------|-----------|---------------|-----------------------|--------------------------|-------------------------|----------------------------------------------|
| RESULTS FOR 2021-2022 |               |           |               | RESULTS FOR 2021-2022 |                          |                         |                                              |
| QUARTER               | NEW CLUB GOAL | NEW CLUBS | DROPPED CLUBS | QUARTER MI            | EMBER GROWTH NET<br>GOAL | MEMBER GROWTH<br>ACTUAL | DROPPED MEMBERS ACTUAL (including transfers) |
| JULY/AUG/SEPT         | 3             | 0         | 0             | JULY/AUG/SEPT         | T 563                    | 463                     | 73                                           |
| OCT/NOV/DEC           | 3             | 0         | 0             | OCT/NOV/DEC           | 303                      | 57                      | 12                                           |
| JAN/FEB/MAR           | 3             | 0         | 0             | JAN/FEB/MAR           | 203                      | 0                       | 0                                            |
| APR/MAY/JUNE          | 3             | 0         | 0             | APR/MAY/JUNE          | 43                       | 0                       | 0                                            |

## GOALS AND ACTUAL MEMBERS CUMULATIVE

| DROPPED CLUBS: 0 |    | 141 CLUBS OF 314 ADDED 1<br>OR MORE NEW MEMBERS | GENDER DISTRIBUTION          |                |  |
|------------------|----|-------------------------------------------------|------------------------------|----------------|--|
|                  |    |                                                 | MALE                         | 4,580 (59.28%) |  |
|                  |    |                                                 | FEMALE                       | 3,146 (40.72%) |  |
| DROPPED MEMBERS  |    |                                                 | NON BINARY                   | 0 (0.00%)      |  |
| DECEASED         | 0  |                                                 | PREFER NOT TO ANSWER         | 0 (0.00%)      |  |
| CLUB CANCELLED   | 0  |                                                 | TOTAL FAMILY UNIT MEMBERS    | 519            |  |
| OTHER            | 85 | CLICK HERE FOR                                  | TO THE PARTIE OF THE MEMBERS |                |  |
| TOTAL            | 85 | CUMULATIVE MEMBERSHIP DATA                      | FAMILY MEMBERS PAYING HA     | LF DUES 267    |  |